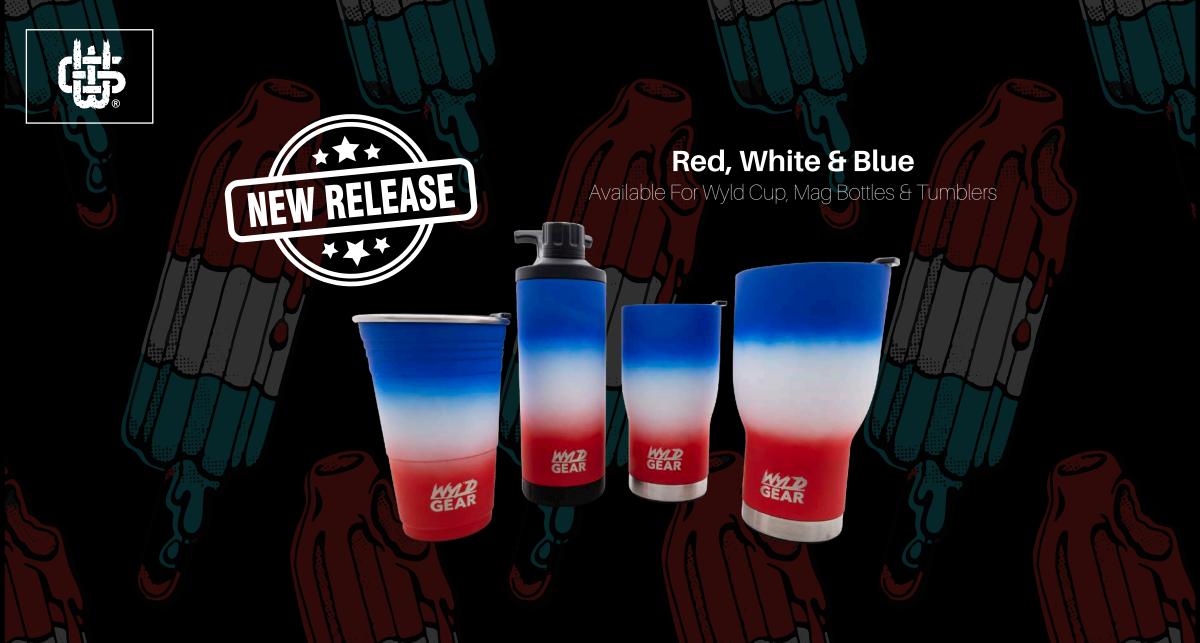

## Drinkware

### Tumblers

20/30 oz

**BLACK** 

**ROYAL BLUE** 

**TEAL** 

MAROON

RED

PINK

**GREY** 

WHITE

**NAVY BLUE** 

**ORANGE** 

YELLOW

#### Mag Bottles

18 / 24 / 34 / 44 oz

- Magnetic Cap Retention System
- No Sweat Exterior Guarantee
- √ 18/8 Stainless Steel
- 🔽 Double Wall Vacuum Insulated

**44**0Z

**34**oz

**24**oz

**18**oz

#### Wyld Cup<sup>™</sup> **16** / 24 / 32 oz

**BLACK** 

ORANGE

LIME GREEN

**NAVY BLUE** 

MAROON

YELLOW

**OD GREEN** 