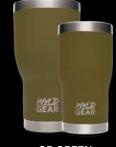

#### Wyld Cup<sup>™</sup> **16** / 24 / 32 oz

**BLACK** 

ORANGE

LIME GREEN

**NAVY BLUE** 

MAROON

YELLOW

**OD GREEN** 

PINK

**PURPLE** 

WHITE

**TEAL** 

## Wyld Cup<sup>™</sup>

16/**24**/32 oz

YELLOW

PINK

LIME GREEN

WHITE

RED

**ORANGE** 

MAROON

**NAVY BLUE** 

**OD GREEN** 

**PURPLE** 

## Wyld Cup<sup>™</sup>

16/24/**32** oz

YELLOW

GREV

LIME GREEN

TEAL

BLUE

PINK

MAROON

WHITE

OD GREEN

BLACK

**ORANGE** 

**PURPLE** 

NAVY BLUE