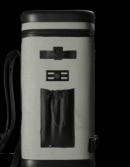

## Soft Coolers

# Soft Cooler Backpack

#### **COOLER BAG FEATURES:**

- Filp Back Top allows for easy access to your goods inside
- Cold Storage Pocket welded inside the lid
- Waterproof Skin is virtually impenetrable, full-immersion protected and high-frequency welded
- Water Resistant Storage Pockets keep your phone dry and your accessories safe
- Should Strap Handle makes for quick and easy moving or carrying of the cooler
- Latch Guard Buckles to keep contents secure even at max capacity
- Nyweb Straps are suitable to withstand the lifting, pulling and tugging that this cooler will undertake during its service to you