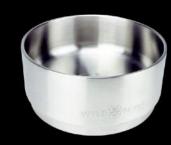

# Dog Bowl 58 oz

Upgrade your dog's food and water station with a ruff and tough design. This 58oz dog bowl is crafted with premium stainless steel and thermal insulation, just like all WYLD products. Your pup will enjoy fresh, clean flavors at mealtimes without any transferred taste from plastic or chemical coatings. Plus, the insulated design keeps icy water fresh and cool for hours, even during hot summer months.

- · Stackable with a Wyld Foot non-slip grip rubber base
- · Dishwasher-safe and rust-resistant
- Made With Extra Tough Pro-Grade Stainless Steel

**BLUE** 

GREEN

**STAINLESS** 

**BLACK** 

**PURPLE** 