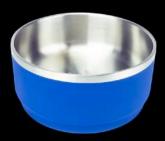

# Dog Bowl 58 oz

Upgrade your dog's food and water station with a ruff and tough design. This 58oz dog bowl is crafted with premium stainless steel and thermal insulation, just like all WYLD products. Your pup will enjoy fresh, clean flavors at mealtimes without any transferred taste from plastic or chemical coatings. Plus, the insulated design keeps icy water fresh and cool for hours, even during hot summer months.

- · Stackable with a Wyld Foot non-slip grip rubber base
- · Dishwasher-safe and rust-resistant
- Made With Extra Tough Pro-Grade Stainless Steel

**BLUE** 

GREEN

**STAINLESS** 

**BLACK** 

**PURPLE** 