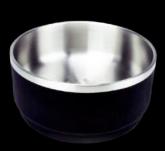

# Dog Bowl 58 oz

Upgrade your dog's food and water station with a ruff and tough design. This 58oz dog bowl is crafted with premium stainless steel and thermal insulation, just like all WYLD products. Your pup will enjoy fresh, clean flavors at mealtimes without any transferred taste from plastic or chemical coatings. Plus, the insulated design keeps icy water fresh and cool for hours, even during hot summer months.

- · Stackable with a Wyld Foot non-slip grip rubber base
- · Dishwasher-safe and rust-resistant
- Made With Extra Tough Pro-Grade Stainless Steel

**BLUE** 

GREEN

**STAINLESS** 

**BLACK** 

**PURPLE** 