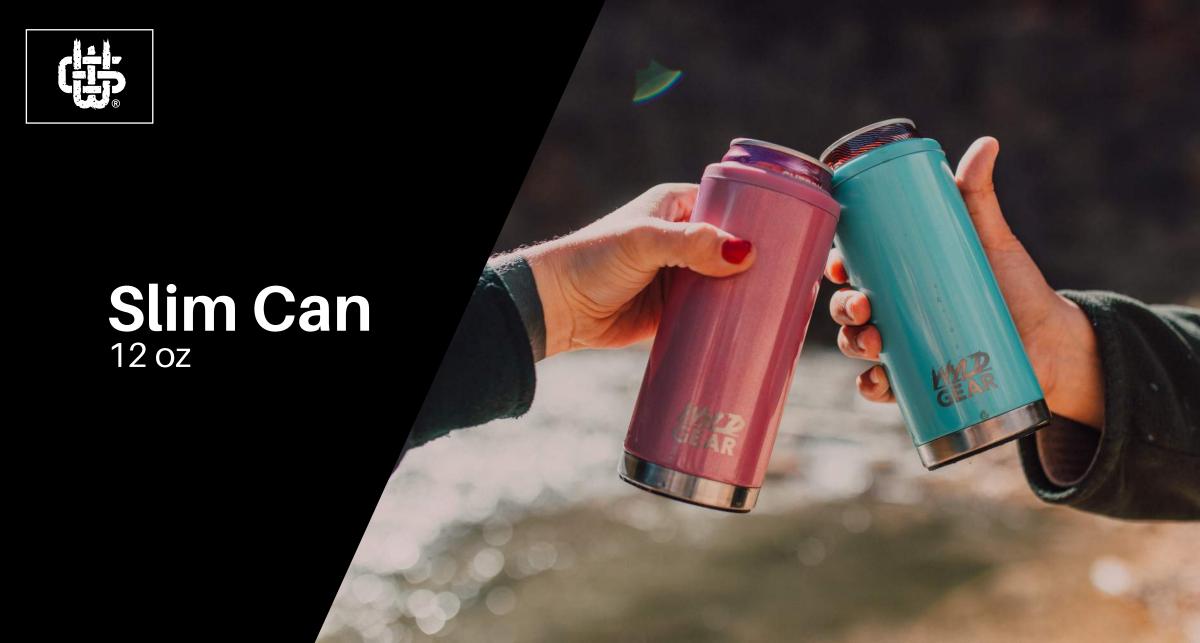

# Slim Can

- Built-In Rear Bottle Opener
- Ice Cold Guaranteed
- No Sweat Exterior
- Double Wall Vacuum Insulated
- Copper Coated Core
- Pro-Grade Stainless Steel
- No Slip Grip Rubber Base
- Cup Holder Friendly
- Resists Dents And Drops

**PURPLE** 

WHITE

TIFFANY RAINBOW

**GREY** 