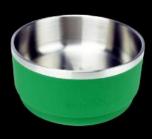

# Dog Bowl 58 oz

Upgrade your dog's food and water station with a ruff and tough design. This 58oz dog bowl is crafted with premium stainless steel and thermal insulation, just like all WYLD products. Your pup will enjoy fresh, clean flavors at mealtimes without any transferred taste from plastic or chemical coatings. Plus, the insulated design keeps icy water fresh and cool for hours, even during hot summer months.

- · Stackable with a Wyld Foot non-slip grip rubber base
- · Dishwasher-safe and rust-resistant
- Made With Extra Tough Pro-Grade Stainless Steel

**BLUE** 

GREEN

**STAINLESS** 

**BLACK** 

**PURPLE** 