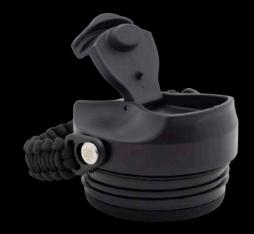

## Mag Bottle

Additional Lid Accessories

(Sold Separately)

**Straw Lid** 

With Folding Smooth Sip Straw

Flip Cap

With Para-cord Carry Loop