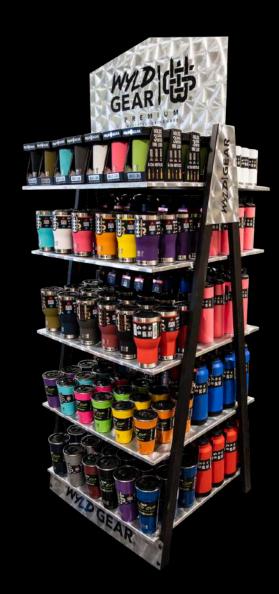

PLE** 



NAVY BLUE





# Dog Bowl 58 oz

Upgrade your dog's food and water station with a ruff and tough design. This 58oz dog bowl is crafted with premium stainless steel and thermal insulation, just like all WYLD products. Your pup will enjoy fresh, clean flavors at mealtimes without any transferred taste from plastic or chemical coatings. Plus, the insulated design keeps icy water fresh and cool for hours, even during hot summer months.

- · Stackable with a Wyld Foot non-slip grip rubber base
- · Dishwasher-safe and rust-resistant
- Made With Extra Tough Pro-Grade Stainless Steel





**BLUE** 



GREEN



**STAINLESS** 



**BLACK** 



**PURPLE** 



# Customized Drinkware Options

Laser Engraving & Color Printing





# Point Of Sale Displays & Signage

32 inch x 34 inch Imprint





#### Call Dome Engraving to Order - 913-634-6359





DESIGNED AND DEVELOPED BY WYLD GEAR LLC CASPER, WYOMING

CONFIDENTIAL AND PROPRIETARY INFORMATION

SUPPORT@WYLDGEAR.US | WYLDGEAR.US | © 2021 WYLD GEAR LLC.