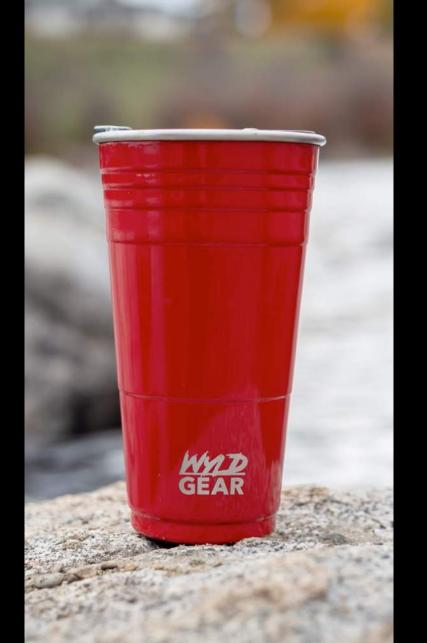

#### Wyld Cup<sup>™</sup> **16** / 24 / 32 oz

**BLACK** 

ORANGE

LIME GREEN

**NAVY BLUE** 

MAROON

YELLOW

**OD GREEN** 

## Wyld Cup<sup>™</sup>

16/**24**/32 oz

YELLOW

PINK

LIME GREEN

WHITE

RED

**ORANGE** 

## Wyld Cup<sup>™</sup>

16/24/**32** oz

YELLOW

GREV

LIME GREEN

TEAL

BLUE

PINK