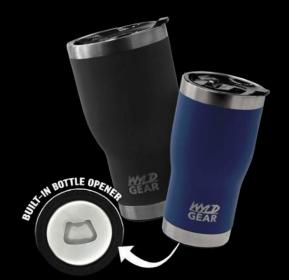

### Tumblers

20/30 oz

**BLACK** 

**ROYAL BLUE** 

**TEAL** 

MAROON

RED

PINK

**GREY** 

WHITE

**NAVY BLUE** 

**ORANGE** 

YELLOW