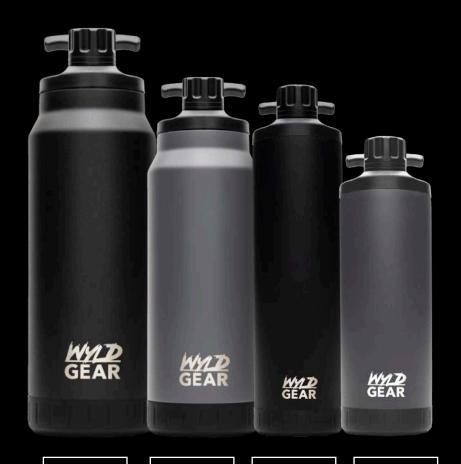

#### Mag Bottles

18 / 24 / 34 / 44 oz

- Magnetic Cap Retention System
- No Sweat Exterior Guarantee
- √ 18/8 Stainless Steel
- 🔽 Double Wall Vacuum Insulated

**44**0Z

**34**oz

**24**oz

**18**oz