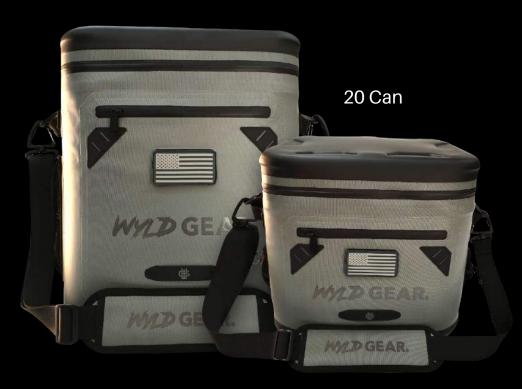

## Soft Coolers

# Soft Coolers

20/30 Can

11.5D X 16H X14W

11.5D X 13H X14W

**4.5LBS** 