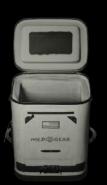

Wyld Gear's Hard Coolers are known for their unparalleled durability and superior insulation technology. WG Coolers are engineered with elevated features that complete the total package with enough room for beverages, food and plenty of adventure. All coolers are built with rotationally-molded construction for maximum ice/cold retention and freshness of your stored items for up to 10 days.

#### **FEATURES**

All Terrain + Rugged **Solid Rubber Wheels** 

**Built-In Bottle Openers** 

& Padlock Ready Tabs

**Bolted-On Ultra Grip** 

**Rubber Feet** 

Patented Divided **Dual-Chamber Options** (65qt & 90qt Sizes Only)

**Keeps Ice For** 

Up To 10 Days

**Built-In Embossed** Rulers On Lid

#### **COMPONENTS**

**Built-In Beverage Tap** And Drainage System

**Rotomolded Construction** Virtually Indestructible

**Dura-Latch Reinforced Cooler Closures** 

**Dual Fishing Rod Holder And Aerator Kit Compatibility** (Accesories Sold Seperatley)