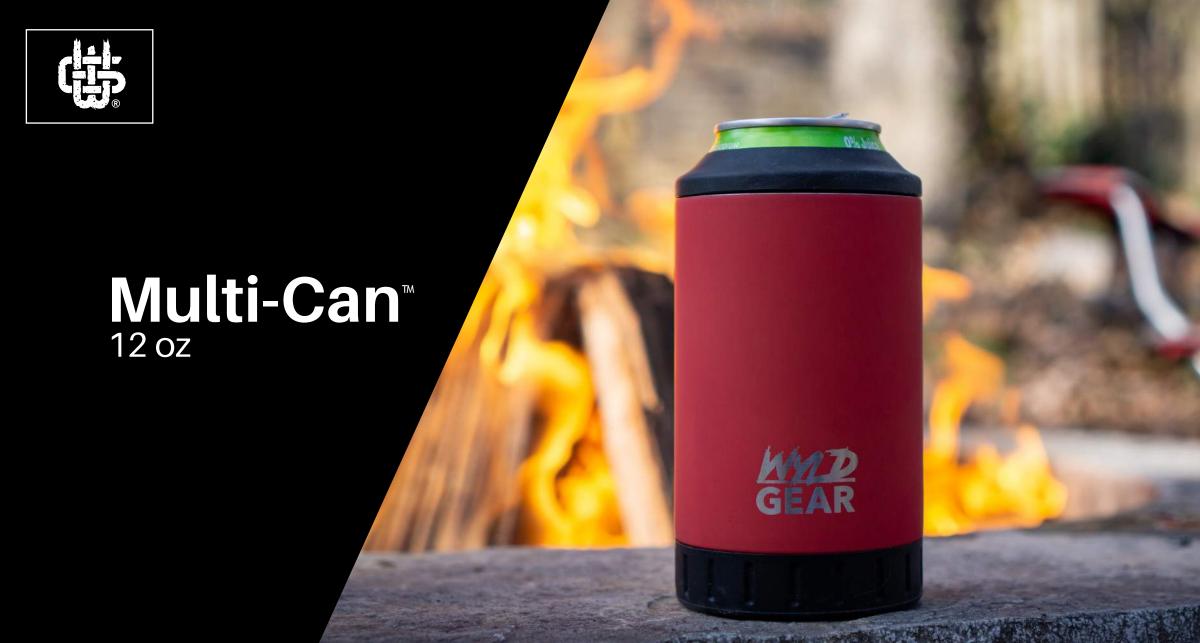

# Multi-Can<sup>™</sup> 12 oz

- Built-In Rear Bottle Opener
- Ice Cold Guaranteed
- No Sweat Exterior
- Double Wall Vacuum Insulated
- Pro-Grade Stainless Steel
- No Slip Grip Rubber Base
- Cup Holder Friendly
- Resists Dents And Drops
- Includes Sip Lid

The Wyld Multi-Can™ is great for outdoor adventure, BBQs, tailgating, and so much more. Simply pick your beverage and the perfect lid to match. The Multi-Can holds over 7 different sizes of bottles and cans securely in place with our pro-grade rubber gasket lid. The Multi-Can works 20x better than a normal neoprene drink sleeve! Inserting your can is a breeze thanks to our true fit gasket. The insulated Multi-Can is crafted with premium stainless steel, so your beverage will be cold (or hot) and delicious until the last drop! Just like you, the Multi-can™ is multi-talented!