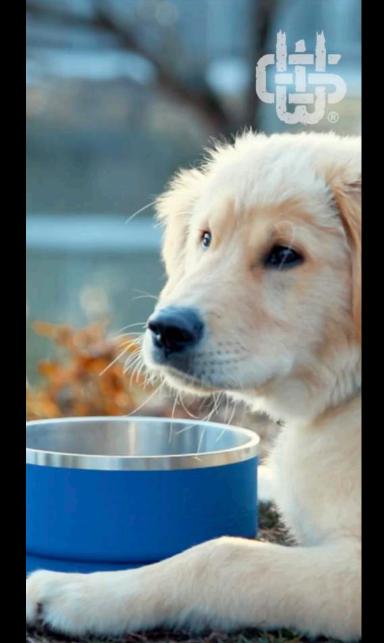

# Dog Bowl 58 oz

Upgrade your dog's food and water station with a ruff and tough design. This 58oz dog bowl is crafted with premium stainless steel and thermal insulation, just like all WYLD products. Your pup will enjoy fresh, clean flavors at mealtimes without any transferred taste from plastic or chemical coatings. Plus, the insulated design keeps icy water fresh and cool for hours, even during hot summer months.

- · Stackable with a Wyld Foot non-slip grip rubber base
- · Dishwasher-safe and rust-resistant
- Made With Extra Tough Pro-Grade Stainless Steel

**BLUE** 

GREEN

**STAINLESS** 

**BLACK** 

**PURPLE** 