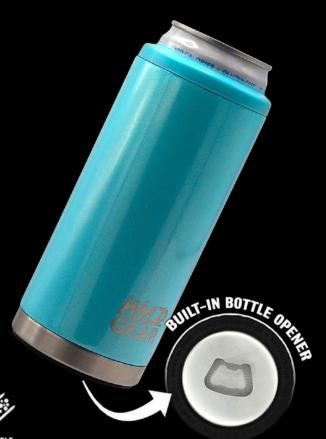

# Slim Can

- Built-In Rear Bottle Opener
- Ice Cold Guaranteed
- No Sweat Exterior
- Double Wall Vacuum Insulated
- Copper Coated Core
- Pro-Grade Stainless Steel
- No Slip Grip Rubber Base
- Cup Holder Friendly
- Resists Dents And Drops

**PURPLE** 

WHITE

TIFFANY RAINBOW

**GREY** 