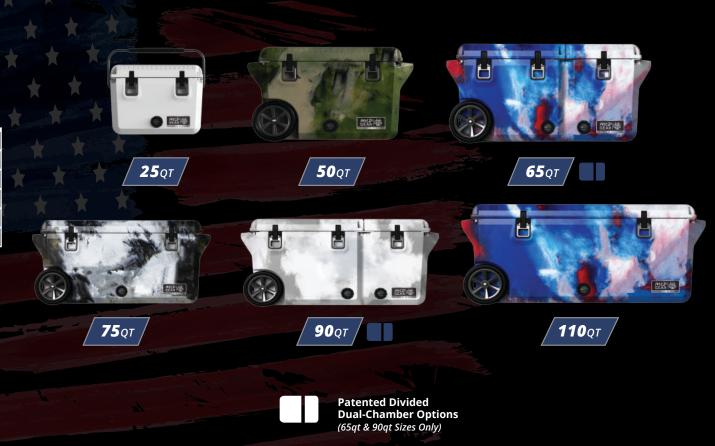

#### **FEATURES**

All Terrain + Rugged **Solid Rubber Wheels** 

**Built-In Bottle Openers** 

& Padlock Ready Tabs

**Bolted-On Ultra Grip** 

**Rubber Feet** 

Patented Divided **Dual-Chamber Options** (65qt & 90qt Sizes Only)

#### **Hard Cooler Size Guide**

| Cooler Size | Length x Width x Height | Weight  |
|-------------|-------------------------|---------|
| 25 QT -     | 22.9'x 15.25" x 15.375" | 20 LBS. |
| 50 QT -     | 31.2" x 17.2 x 18.7"    | 35 LBS. |
| 65 QT -     | 39.75" x 17.2" x 18.7"  | 45 LBS. |
| 75 QT -     | 40.7" x 17.2" X 18.7"   | 43 LBS. |
| 90 QT -     | 42.1" x 18.4" x 19.9"   | 51 LBS. |
| 110QT -     | 46.4" x 18.4" x 19.9"   | 52 LBS. |

25 Quart HARD COOLER

All American

Prairie

Forest

# 50 Quart HARD COOLER

White & Grey

Prairie

All American

**Forest** 

## 65 Quart DIVIDED HARD COOLER

All American

Prairie

**Forest** 

# 75 Quart HARD COOLER

All American

Prairie

**Forest** 

## 90 Quart DIVIDED HARD COOLER

All American

Prairie

**Forest** 

# 110 Quart

White & Grey

All American

Prairie

**Forest** 