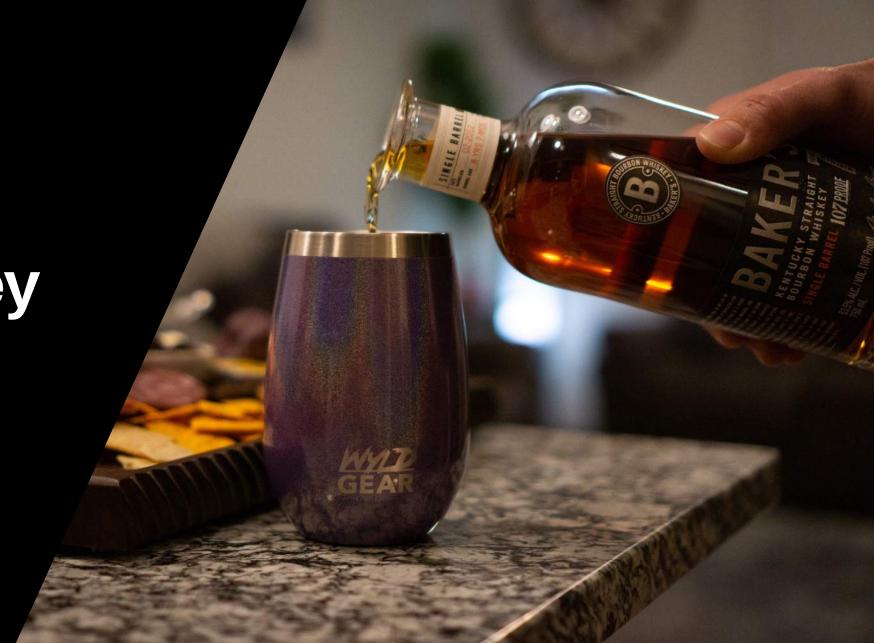

# Whiskey 8 Wine 120z Tumbler

# Whiskey & Wine Tumbler

**SOLID TEAL** 

2 Lids: ——> Sip Lid + Straw Lid

The 12oz Wyld whiskey & wine tumbler comes equipped with **2 easy to use lids**. The smooth flow lid will have you sipping like a pro! Included is straw lid complete with a no leak seal. Your whiskey or wine will keep its desired temperature in this double-walled insulated stainless steel tumbler!