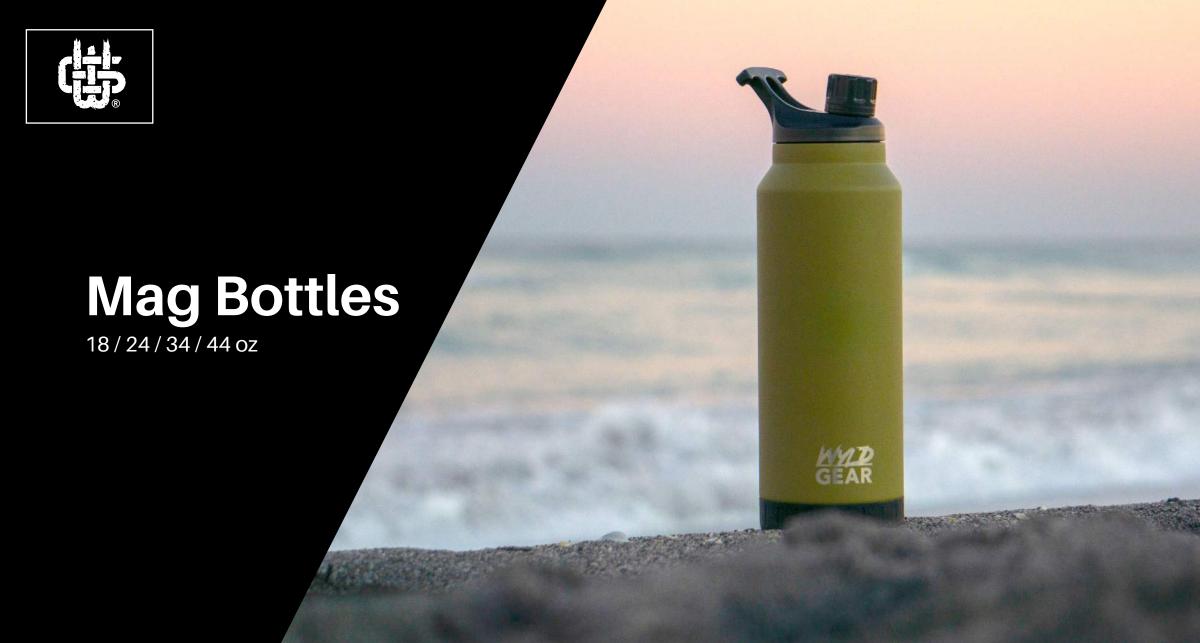

#### Mag Bottles

18 / 24 / 34 / 44 oz

- Magnetic Cap Retention System
- No Sweat Exterior Guarantee
- √ 18/8 Stainless Steel
- 🔽 Double Wall Vacuum Insulated

**44**0Z

**34**oz

**24**oz

**18**oz