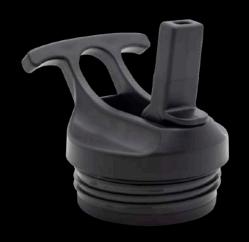

#### Mag Bottles

18 / 24 / 34 / 44 oz

- Magnetic Cap Retention System
- No Sweat Exterior Guarantee
- √ 18/8 Stainless Steel
- 🔽 Double Wall Vacuum Insulated

**44**0Z

**34**oz

**24**oz

**18**oz

## Mag Bottle

Additional Lid Accessories

(Sold Separately)

**Straw Lid** 

With Folding Smooth Sip Straw

Flip Cap

With Para-cord Carry Loop