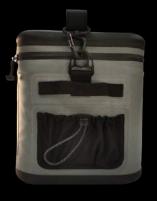

## Soft Coolers

# Soft Cooler Backpack

#### **COOLER BAG FEATURES:**

- Filp Back Top allows for easy access to your goods inside
- Cold Storage Pocket welded inside the lid
- Waterproof Skin is virtually impenetrable, full-immersion protected and high-frequency welded
- Water Resistant Storage Pockets keep your phone dry and your accessories safe
- Should Strap Handle makes for quick and easy moving or carrying of the cooler
- Latch Guard Buckles to keep contents secure even at max capacity
- Nyweb Straps are suitable to withstand the lifting, pulling and tugging that this cooler will undertake during its service to you