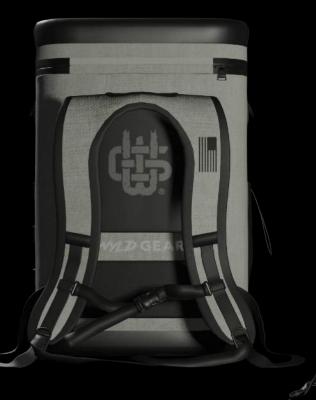

## Soft Coolers

# Soft Cooler Backpack

#### **COOLER BAG FEATURES:**

- Filp Back Top allows for easy access to your goods inside
- Cold Storage Pocket welded inside the lid
- Waterproof Skin is virtually impenetrable, full-immersion protected and high-frequency welded
- Water Resistant Storage Pockets keep your phone dry and your accessories safe
- Should Strap Handle makes for quick and easy moving or carrying of the cooler
- Latch Guard Buckles to keep contents secure even at max capacity
- Nyweb Straps are suitable to withstand the lifting, pulling and tugging that this cooler will undertake during its service to you