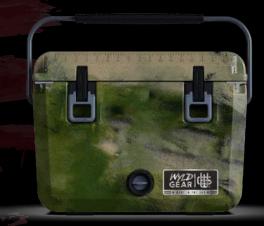

25 Quart HARD COOLER

All American

Prairie

Forest

# 50 Quart HARD COOLER

White & Grey

Prairie

All American

**Forest** 

## 65 Quart DIVIDED HARD COOLER

All American

Prairie

**Forest** 

# 75 Quart HARD COOLER

All American

Prairie

**Forest** 

## 90 Quart DIVIDED HARD COOLER

All American

Prairie

**Forest** 

# 110 Quart

White & Grey

All American

Prairie

**Forest** 