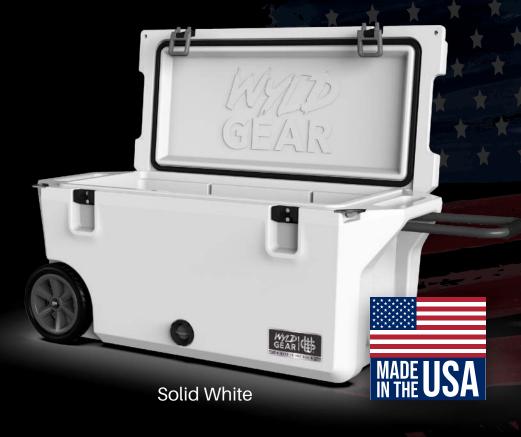

Wyld Gear's Hard Coolers are known for their unparalleled durability and superior insulation technology. WG Coolers are engineered with elevated features that complete the total package with enough room for beverages, food and plenty of adventure. All coolers are built with rotationally-molded construction for maximum ice/cold retention and freshness of your stored items for up to 10 days.

Our premium coolers are built right here in the United States Of America to higher standards than that of our competitors.

#### **FEATURES**

All Terrain + Rugged **Solid Rubber Wheels** 

**Built-In Bottle Openers** 

& Padlock Ready Tabs

**Bolted-On Ultra Grip** 

**Rubber Feet** 

Patented Divided **Dual-Chamber Options** (65qt & 90qt Sizes Only)

**Keeps Ice For** 

Up To 10 Days

**Built-In Embossed** Rulers On Lid

#### **COMPONENTS**

**Built-In Beverage Tap** And Drainage System

**Rotomolded Construction** Virtually Indestructible

**Dura-Latch Reinforced Cooler Closures** 

**Dual Fishing Rod Holder And Aerator Kit Compatibility** (Accesories Sold Seperatley)