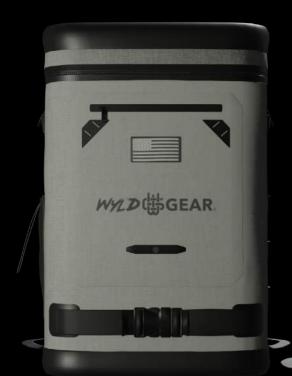

## Soft Coolers

# Soft Cooler Backpack

#### **COOLER BAG FEATURES:**

- Filp Back Top allows for easy access to your goods inside
- Cold Storage Pocket welded inside the lid
- Waterproof Skin is virtually impenetrable, full-immersion protected and high-frequency welded
- Water Resistant Storage Pockets keep your phone dry and your accessories safe
- Should Strap Handle makes for quick and easy moving or carrying of the cooler
- Latch Guard Buckles to keep contents secure even at max capacity
- Nyweb Straps are suitable to withstand the lifting, pulling and tugging that this cooler will undertake during its service to you