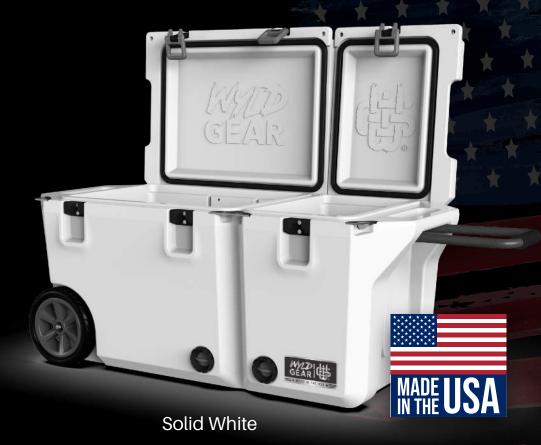

## **Hard Coolers**

CASPER, WYO.— Wyld Gear, maker of products that enable people to explore the world, today announced that it will be manufacturing its new "Freedom Series" of hard coolers in the United States. Having completely sold out its existing inventory of coolers that were made overseas, the company is pivoting to a made-in-the-USA approach. The company's pro-grade award-winning coolers and drinkware are built to survive the toughest conditions..

"At Wyld Gear, we're committed to curating products that support you on any journey," said a spokesperson for the company. "We strive to feed your desire to explore the world, but make the experience easy. We'll keep you refreshed and hydrated so you can stay the course." Some of the new coolers feature Wyld Gear's patented dual chamber design, which is unique in the marketplace.

Wyld Gear's Hard Coolers are known for their unparalleled durability and superior insulation technology. WG Coolers are engineered with elevated features that complete the total package with enough room for beverages, food and plenty of adventure. All coolers are built with rotationally-molded construction for maximum ice/cold retention and freshness of your stored items for up to 10 days.

Our premium coolers are built right here in the United States Of America to higher standards than that of our competitors.

#### **FEATURES**

All Terrain + Rugged **Solid Rubber Wheels** 

**Built-In Bottle Openers** 

& Padlock Ready Tabs

**Bolted-On Ultra Grip** 

**Rubber Feet** 

Patented Divided **Dual-Chamber Options** (65qt & 90qt Sizes Only)

**Keeps Ice For** 

Up To 10 Days

**Built-In Embossed** Rulers On Lid

#### **COMPONENTS**

**Built-In Beverage Tap** And Drainage System

**Rotomolded Construction** Virtually Indestructible

**Dura-Latch Reinforced Cooler Closures** 

**Dual Fishing Rod Holder And Aerator Kit Compatibility** (Accesories Sold Seperatley)