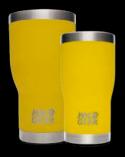

### Tumblers

20/30 oz

**BLACK** 

**ROYAL BLUE** 

**TEAL** 

MAROON

RED

PINK

**GREY** 

WHITE

**NAVY BLUE** 

**ORANGE** 

YELLOW