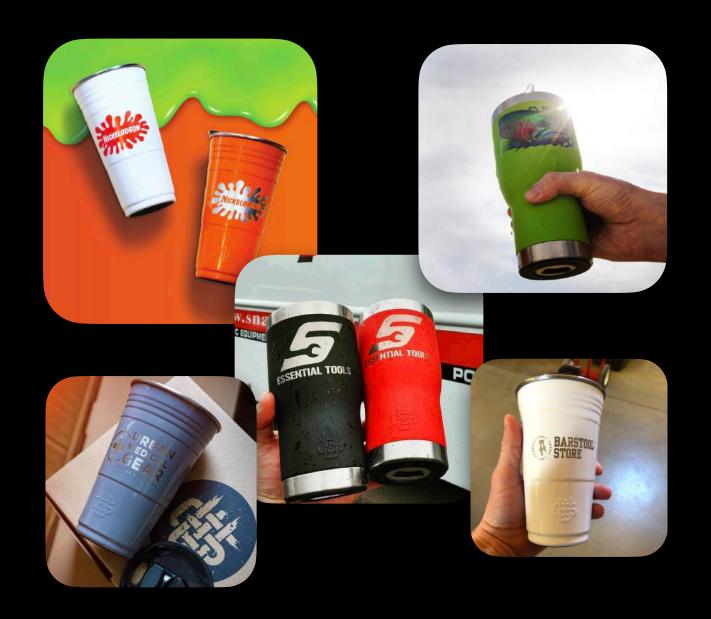

INK



MAROON



WHITE



OD GREEN



BLACK



**ORANGE** 



**PURPLE** 



NAVY BLUE





# Dog Bowl 58 oz

Upgrade your dog's food and water station with a ruff and tough design. This 58oz dog bowl is crafted with premium stainless steel and thermal insulation, just like all WYLD products. Your pup will enjoy fresh, clean flavors at mealtimes without any transferred taste from plastic or chemical coatings. Plus, the insulated design keeps icy water fresh and cool for hours, even during hot summer months.

- · Stackable with a Wyld Foot non-slip grip rubber base
- · Dishwasher-safe and rust-resistant
- Made With Extra Tough Pro-Grade Stainless Steel





**BLUE** 



GREEN



**STAINLESS** 



**BLACK** 



**PURPLE** 



# Customized Drinkware Options

Laser Engraving & Color Printing





# Point Of Sale Displays & Signage

32 inch x 34 inch Imprint





#### Call Dome Engraving to Order - 913-634-6359





DESIGNED AND DEVELOPED BY WYLD GEAR LLC CASPER, WYOMING

CONFIDENTIAL AND PROPRIETARY INFORMATION

SUPPORT@WYLDGEAR.US | WYLDGEAR.US | © 2021 WYLD GEAR LLC.