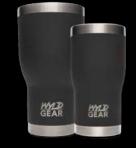

### Tumblers

20/30 oz

**BLACK** 

**ROYAL BLUE** 

**TEAL** 

MAROON

RED

PINK

**GREY** 

WHITE

**NAVY BLUE** 

**ORANGE** 

YELLOW