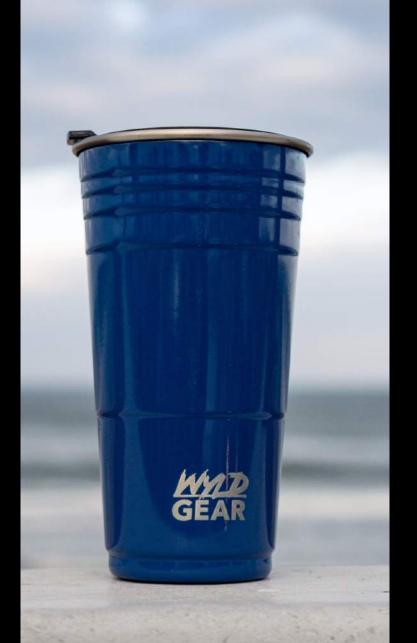

#### Wyld Cup<sup>™</sup> **16** / 24 / 32 oz

**BLACK** 

ORANGE

LIME GREEN

**NAVY BLUE** 

MAROON

YELLOW

**OD GREEN** 

## Wyld Cup<sup>™</sup>

16/**24**/32 oz

YELLOW

PINK

LIME GREEN

WHITE

RED

**ORANGE** 

## Wyld Cup<sup>™</sup>

16/24/**32** oz

YELLOW

GREV

LIME GREEN

TEAL

BLUE

PINK