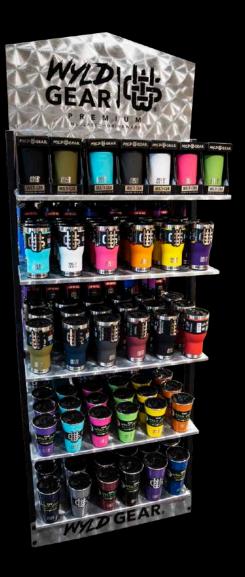

E** 



NAVY BLUE





# Dog Bowl 58 oz

Upgrade your dog's food and water station with a ruff and tough design. This 58oz dog bowl is crafted with premium stainless steel and thermal insulation, just like all WYLD products. Your pup will enjoy fresh, clean flavors at mealtimes without any transferred taste from plastic or chemical coatings. Plus, the insulated design keeps icy water fresh and cool for hours, even during hot summer months.

- · Stackable with a Wyld Foot non-slip grip rubber base
- · Dishwasher-safe and rust-resistant
- Made With Extra Tough Pro-Grade Stainless Steel





**BLUE** 



GREEN



**STAINLESS** 



**BLACK** 



**PURPLE** 



# Customized Drinkware Options

Laser Engraving & Color Printing





# Point Of Sale Displays & Signage

32 inch x 34 inch Imprint





#### Call Dome Engraving to Order - 913-634-6359





DESIGNED AND DEVELOPED BY WYLD GEAR LLC CASPER, WYOMING

CONFIDENTIAL AND PROPRIETARY INFORMATION

SUPPORT@WYLDGEAR.US | WYLDGEAR.US | © 2021 WYLD GEAR LLC.