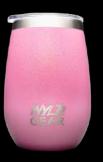

# Whiskey 8 Wine 120z Tumbler

# Whiskey & Wine Tumbler

**SOLID TEAL** 

2 Lids: ——> Sip Lid + Straw Lid

The 12oz Wyld whiskey & wine tumbler comes equipped with **2 easy to use lids**. The smooth flow lid will have you sipping like a pro! Included is straw lid complete with a no leak seal. Your whiskey or wine will keep its desired temperature in this double-walled insulated stainless steel tumbler!