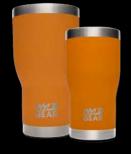

### Tumblers

20/30 oz

**BLACK** 

**ROYAL BLUE** 

**TEAL** 

MAROON

RED

PINK

**GREY** 

WHITE

**NAVY BLUE** 

**ORANGE** 

YELLOW