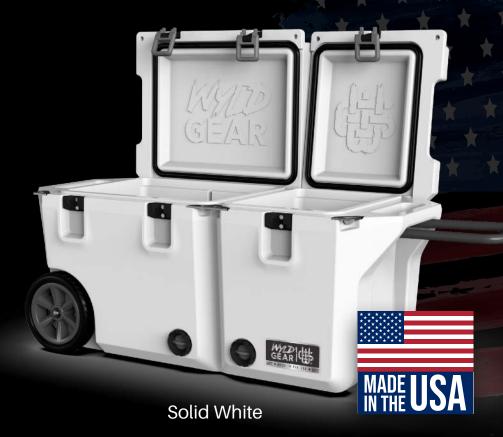

## **Hard Coolers**

CASPER, WYO.— Wyld Gear, maker of products that enable people to explore the world, today announced that it will be manufacturing its new "Freedom Series" of hard coolers in the United States. Having completely sold out its existing inventory of coolers that were made overseas, the company is pivoting to a made-in-the-USA approach. The company's pro-grade award-winning coolers and drinkware are built to survive the toughest conditions..

Wyld Gear's Hard Coolers are known for their unparalleled durability and superior insulation technology. WG Coolers are engineered with elevated features that complete the total package with enough room for beverages, food and plenty of adventure. All coolers are built with rotationally-molded construction for maximum ice/cold retention and freshness of your stored items for up to 10 days.

#### **FEATURES**

All Terrain + Rugged **Solid Rubber Wheels** 

**Built-In Bottle Openers** 

& Padlock Ready Tabs

**Bolted-On Ultra Grip** 

**Rubber Feet** 

Patented Divided **Dual-Chamber Options** (65qt & 90qt Sizes Only)

**Keeps Ice For** 

Up To 10 Days

**Built-In Embossed** Rulers On Lid

#### **COMPONENTS**

**Built-In Beverage Tap** And Drainage System

**Rotomolded Construction** Virtually Indestructible

**Dura-Latch Reinforced Cooler Closures** 

**Dual Fishing Rod Holder And Aerator Kit Compatibility** (Accesories Sold Seperatley)

## 65 Quart DIVIDED HARD COOLER

All American

Prairie

**Forest** 