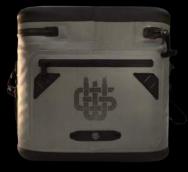

# Soft Coolers

20/30 Can

11.5D X 16H X14W

11.5D X 13H X14W

**4.5LBS** 

#### **COOLER BAG FEATURES:**

- Filp Back Top allows for easy access to your goods inside
- Cold Storage Pocket welded inside the lid
- Waterproof Skin is virtually impenetrable, full-immersion protected and high-frequency welded
- Water Resistant Storage Pockets keep your phone dry and your accessories safe
- Removable Shoulder Strap adds a layer of comfort when toting the bag
- Latch Guard Buckles to keep contents secure even at max capacity
- Nyweb Straps are suitable to withstand the lifting, pulling and tugging that this cooler will undertake during its service to you