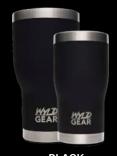

#### Wyld Cup<sup>™</sup> **16** / 24 / 32 oz

**BLACK** 

ORANGE

LIME GREEN

**NAVY BLUE** 

MAROON

YELLOW

**OD GREEN** 

PINK

**PURPLE** 

WHITE

**TEAL** 

## Wyld Cup<sup>™</sup>

16/**24**/32 oz

YELLOW

PINK

LIME GREEN

WHITE

RED

**ORANGE** 

MAROON

**NAVY BLUE** 

**OD GREEN** 

**PURPLE** 

## Wyld Cup<sup>™</sup>

16/24/**32** oz

YELLOW

GREV

LIME GREEN

TEAL

BLUE

PINK

MAROON

WHITE

OD GREEN

BLACK

**ORANGE** 

**PURPLE** 

NAVY BLUE