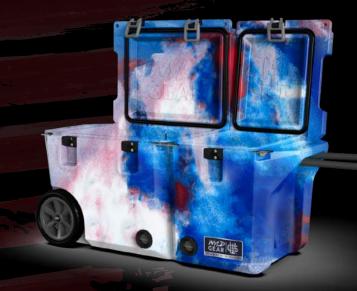

## **Hard Coolers**

CASPER, WYO.— Wyld Gear, maker of products that enable people to explore the world, today announced that it will be manufacturing its new "Freedom Series" of hard coolers in the United States. Having completely sold out its existing inventory of coolers that were made overseas, the company is pivoting to a made-in-the-USA approach. The company's pro-grade award-winning coolers and drinkware are built to survive the toughest conditions..

Wyld Gear's Hard Coolers are known for their unparalleled durability and superior insulation technology. WG Coolers are engineered with elevated features that complete the total package with enough room for beverages, food and plenty of adventure. All coolers are built with rotationally-molded construction for maximum ice/cold retention and freshness of your stored items for up to 10 days.

#### **FEATURES**

All Terrain + Rugged **Solid Rubber Wheels** 

**Built-In Bottle Openers** 

& Padlock Ready Tabs

**Bolted-On Ultra Grip** 

**Rubber Feet** 

Patented Divided **Dual-Chamber Options** (65qt & 90qt Sizes Only)

**Keeps Ice For** 

Up To 10 Days

**Built-In Embossed** Rulers On Lid

#### **COMPONENTS**

**Built-In Beverage Tap** And Drainage System

**Rotomolded Construction** Virtually Indestructible

**Dura-Latch Reinforced Cooler Closures** 

**Dual Fishing Rod Holder And Aerator Kit Compatibility** (Accesories Sold Seperatley)