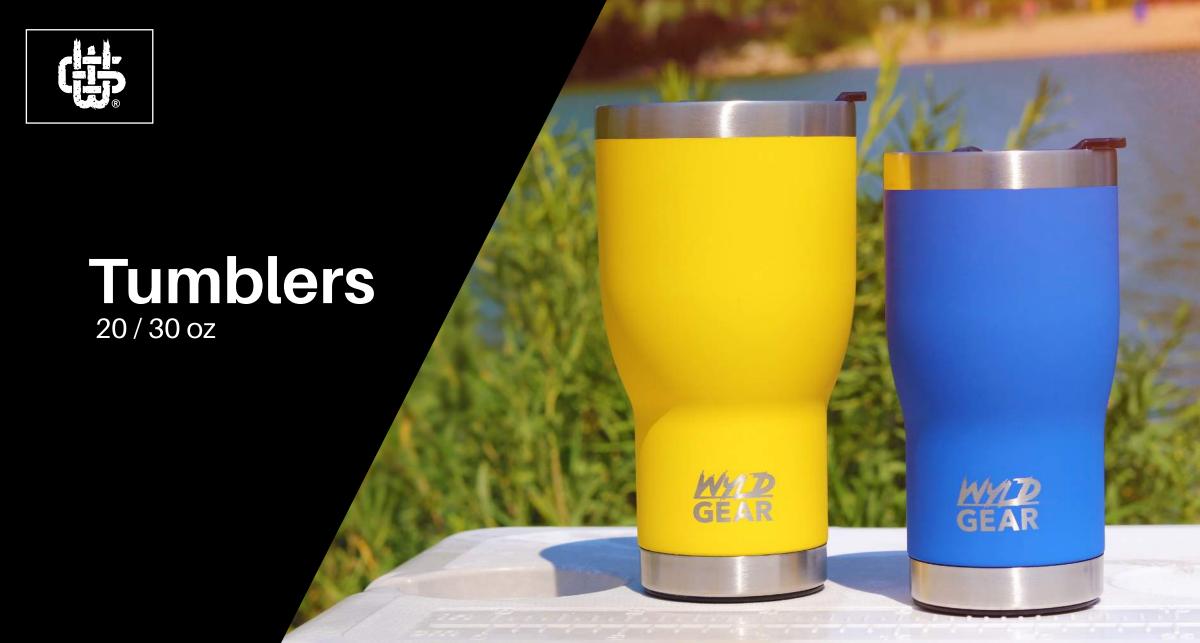

### Tumblers

20/30 oz

**BLACK** 

**ROYAL BLUE** 

**TEAL** 

MAROON

RED

PINK

**GREY** 

WHITE

**NAVY BLUE** 

**ORANGE** 

YELLOW