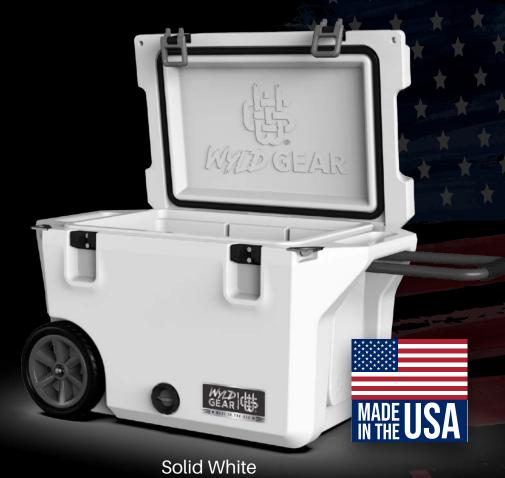

## **Hard Coolers**

CASPER, WYO.— Wyld Gear, maker of products that enable people to explore the world, today announced that it will be manufacturing its new "Freedom Series" of hard coolers in the United States. Having completely sold out its existing inventory of coolers that were made overseas, the company is pivoting to a made-in-the-USA approach. The company's pro-grade award-winning coolers and drinkware are built to survive the toughest conditions..

Wyld Gear's Hard Coolers are known for their unparalleled durability and superior insulation technology. WG Coolers are engineered with elevated features that complete the total package with enough room for beverages, food and plenty of adventure. All coolers are built with rotationally-molded construction for maximum ice/cold retention and freshness of your stored items for up to 10 days.

Our premium coolers are built right here in the United States Of America to higher standards than that of our competitors.

#### **FEATURES**

All Terrain + Rugged **Solid Rubber Wheels** 

**Built-In Bottle Openers** 

& Padlock Ready Tabs

**Bolted-On Ultra Grip** 

**Rubber Feet** 

Patented Divided **Dual-Chamber Options** (65qt & 90qt Sizes Only)

**Keeps Ice For** 

Up To 10 Days

**Built-In Embossed** Rulers On Lid

#### **COMPONENTS**

**Built-In Beverage Tap** And Drainage System

**Rotomolded Construction** Virtually Indestructible

**Dura-Latch Reinforced Cooler Closures** 

**Dual Fishing Rod Holder And Aerator Kit Compatibility** (Accesories Sold Seperatley)