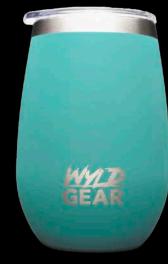

# Whiskey 8 Wine 120z Tumbler

# Whiskey & Wine Tumbler

**SOLID TEAL** 

2 Lids: ——> Sip Lid + Straw Lid

The 12oz Wyld whiskey & wine tumbler comes equipped with **2 easy to use lids**. The smooth flow lid will have you sipping like a pro! Included is straw lid complete with a no leak seal. Your whiskey or wine will keep its desired temperature in this double-walled insulated stainless steel tumbler!