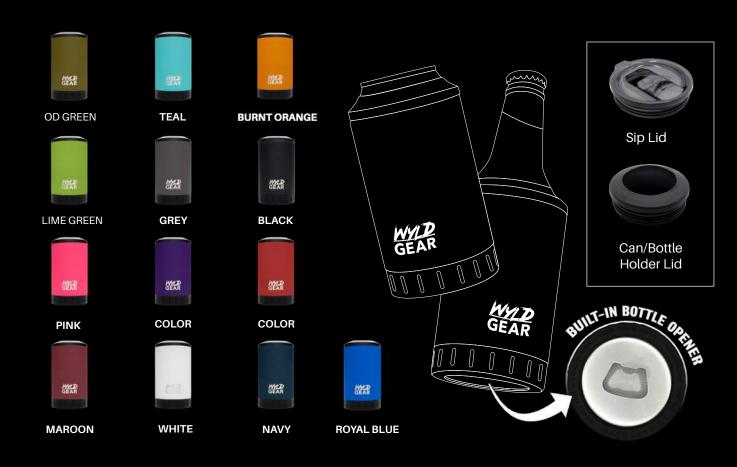

# Multi-Can<sup>™</sup> 12 oz

- Built-In Rear Bottle Opener
- Ice Cold Guaranteed
- No Sweat Exterior
- Double Wall Vacuum Insulated
- Pro-Grade Stainless Steel
- No Slip Grip Rubber Base
- Cup Holder Friendly
- Resists Dents And Drops
- Includes Sip Lid

The Wyld Multi-Can™ is great for outdoor adventure, BBQs, tailgating, and so much more. Simply pick your beverage and the perfect lid to match. The Multi-Can holds over 7 different sizes of bottles and cans securely in place with our pro-grade rubber gasket lid. The Multi-Can works 20x better than a normal neoprene drink sleeve! Inserting your can is a breeze thanks to our true fit gasket. The insulated Multi-Can is crafted with premium stainless steel, so your beverage will be cold (or hot) and delicious until the last drop! Just like you, the Multi-can™ is multi-talented!