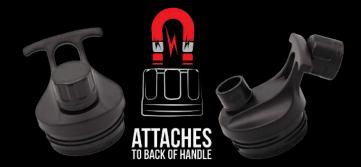

#### Mag Bottles

18 / 24 / 34 / 44 oz

- Magnetic Cap Retention System
- No Sweat Exterior Guarantee
- √ 18/8 Stainless Steel
- 🔽 Double Wall Vacuum Insulated

**44**0Z

**34**oz

**24**oz

**18**oz

## Mag Bottle

Additional Lid Accessories

(Sold Separately)

**Straw Lid** 

With Folding Smooth Sip Straw

Flip Cap

With Para-cord Carry Loop