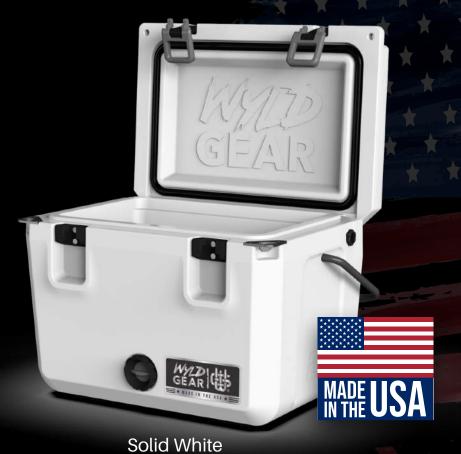

## **Hard Coolers**

CASPER, WYO.— Wyld Gear, maker of products that enable people to explore the world, today announced that it will be manufacturing its new "Freedom Series" of hard coolers in the United States. Having completely sold out its existing inventory of coolers that were made overseas, the company is pivoting to a made-in-the-USA approach. The company's pro-grade award-winning coolers and drinkware are built to survive the toughest conditions..

Wyld Gear's Hard Coolers are known for their unparalleled durability and superior insulation technology. WG Coolers are engineered with elevated features that complete the total package with enough room for beverages, food and plenty of adventure. All coolers are built with rotationally-molded construction for maximum ice/cold retention and freshness of your stored items for up to 10 days.

Our premium coolers are built right here in the United States Of America to higher standards than that of our competitors.

#### **FEATURES**

All Terrain + Rugged **Solid Rubber Wheels** 

**Built-In Bottle Openers** 

& Padlock Ready Tabs

**Bolted-On Ultra Grip** 

**Rubber Feet** 

Patented Divided **Dual-Chamber Options** (65qt & 90qt Sizes Only)

**Keeps Ice For** 

Up To 10 Days

**Built-In Embossed** Rulers On Lid

#### **COMPONENTS**

**Built-In Beverage Tap** And Drainage System

**Rotomolded Construction** Virtually Indestructible

**Dura-Latch Reinforced Cooler Closures** 

**Dual Fishing Rod Holder And Aerator Kit Compatibility** (Accesories Sold Seperatley)