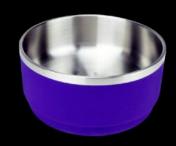

# Dog Bowl 58 oz

Upgrade your dog's food and water station with a ruff and tough design. This 58oz dog bowl is crafted with premium stainless steel and thermal insulation, just like all WYLD products. Your pup will enjoy fresh, clean flavors at mealtimes without any transferred taste from plastic or chemical coatings. Plus, the insulated design keeps icy water fresh and cool for hours, even during hot summer months.

- · Stackable with a Wyld Foot non-slip grip rubber base
- · Dishwasher-safe and rust-resistant
- Made With Extra Tough Pro-Grade Stainless Steel

**BLUE** 

GREEN

**STAINLESS** 

**BLACK** 

**PURPLE** 